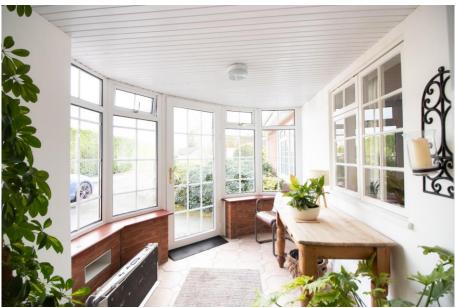

## The White Bungalow, Village Street, Edwalton, NG12 4AB

The White Bungalow offers a rather special location in the heart of Edwalton village backing onto Miss Machin's field and enjoying a lovely established rear garden and lovely mature backdrop. Tucked away at the end of a quiet cul-de-sac off Village Street the property is deceptively spacious and very well maintained. An impressive sized entrance hall leads to a large living room (20ft x 14ft) with French doors onto the garden. Dining room with French doors onto a large conservatory that enjoys those lovely views of the rear garden and the paddock behind. Breakfast kitchen with integral door access to the double garage. The principle bedroom has an en-suite wetroom and there are two further bedrooms and a shower room. There is a generous amount of driveway parking and a double garage. The property is ideal for those looking to downsize without wanting to compromise well-proportioned accommodation. Gas central heating and double glazing.