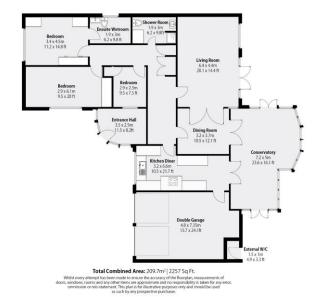

## The White Bungalow, Village Street, Edwalton, NG12 4AB

The White Bungalow offers a rather special location in the heart of Edwalton village backing onto Miss Machin's field and enjoying a lovely established rear garden and lovely mature backdrop. Tucked away at the end of a quiet cul-de-sac off Village Street the property is deceptively spacious and very well maintained. An impressive sized entrance hall leads to a large living room (20ft x 14ft) with French doors onto the garden. Dining room with French doors onto a large conservatory that enjoys those lovely views of the rear garden and the paddock behind. Breakfast kitchen with integral door access to the double garage. The principle bedroom has an en-suite wetroom and there are two further bedrooms and a shower room. There is a generous amount of driveway parking and a double garage. The property is ideal for those looking to downsize without wanting to compromise well-proportioned accommodation. Gas central heating and double glazing.

## **Accommodation & Amenities**

- Lovely Mature Plot & Special Location Backing onto Miss Machin's Field
- Quiet Cul-De-Sac Location off Village Street in the Heart of Edwalton Village
- Spacious & Well Proportioned Accommodation
- Large Living Room, Dining Room, Breakfast Kitchen & Conservatory
- Principal Bedroom with En-suite, Two Further Bedrooms & Shower Room
- Double Garage & Generous Driveway Parking
- Gas Central Heating & Double Glazing