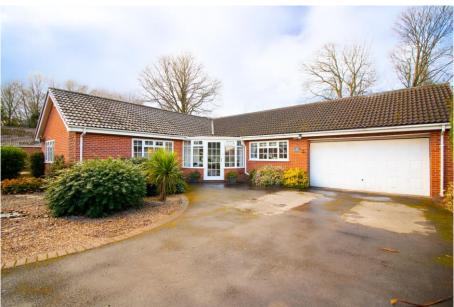

## The White Bungalow, Village Street, Edwalton, NG12 4AB

The White Bungalow offers a rather special location in the heart of Edwalton village backing onto Miss Machin's field and enjoying a lovely established rear garden and lovely mature backdrop. Tucked away at the end of a quiet cul-de-sac off Village Street the property is deceptively spacious and very well maintained. An impressive sized entrance hall leads to a large living room (20ft x 14ft) with French doors onto the garden. Dining room with French doors onto a large conservatory that enjoys those lovely views of the rear garden and the paddock behind. Breakfast kitchen with integral door access to the double garage. The principle bedroom has an en-suite wetroom and there are two further bedrooms and a shower room. There is a generous amount of driveway parking and a double garage. The property is ideal for those looking to downsize without wanting to compromise well-proportioned accommodation. Gas central heating and double glazing.

## **Accommodation & Amenities**

- Lovely Mature Plot & Special Location Backing onto Miss Machin's Field
- Quiet Cul-De-Sac Location off Village Street in the Heart of Edwalton Village
- Spacious & Well Proportioned Accommodation
- Large Living Room, Dining Room, Breakfast Kitchen & Conservatory
- Principal Bedroom with En-suite, Two Further Bedrooms & Shower Room
- Double Garage & Generous Driveway Parking
- Gas Central Heating & Double Glazing