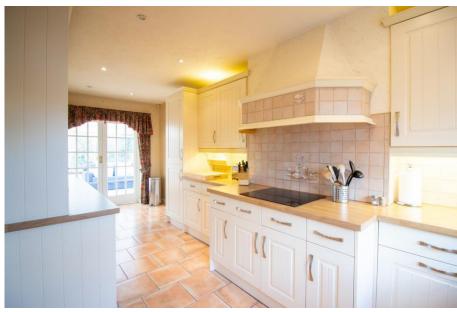

## The White Bungalow, Village Street, Edwalton, NG12 4AB

The White Bungalow offers a rather special location in the heart of Edwalton village backing onto Miss Machin's field and enjoying a lovely established rear garden and lovely mature backdrop. Tucked away at the end of a quiet cul-de-sac off Village Street the property is deceptively spacious and very well maintained. An impressive sized entrance hall leads to a large living room (20ft x 14ft) with French doors onto the garden. Dining room with French doors onto a large conservatory that enjoys those lovely views of the rear garden and the paddock behind. Breakfast kitchen with integral door access to the double garage. The principle bedroom has an en-suite wetroom and there are two further bedrooms and a shower room. There is a generous amount of driveway parking and a double garage. The property is ideal for those looking to downsize without wanting to compromise well-proportioned accommodation. Gas central heating and double glazing.