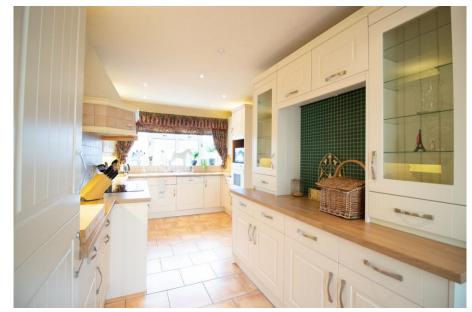

## The White Bungalow, Village Street, Edwalton, NG12 4AB

The White Bungalow offers a rather special location in the heart of Edwalton village backing onto Miss Machin's field and enjoying a lovely established rear garden and lovely mature backdrop. Tucked away at the end of a quiet cul-de-sac off Village Street the property is deceptively spacious and very well maintained. An impressive sized entrance hall leads to a large living room (20ft x 14ft) with French doors onto the garden. Dining room with French doors onto a large conservatory that enjoys those lovely views of the rear garden and the paddock behind. Breakfast kitchen with integral door access to the double garage. The principle bedroom has an en-suite wetroom and there are two further bedrooms and a shower room. There is a generous amount of driveway parking and a double garage. The property is ideal for those looking to downsize without wanting to compromise well-proportioned accommodation. Gas central heating and double glazing.