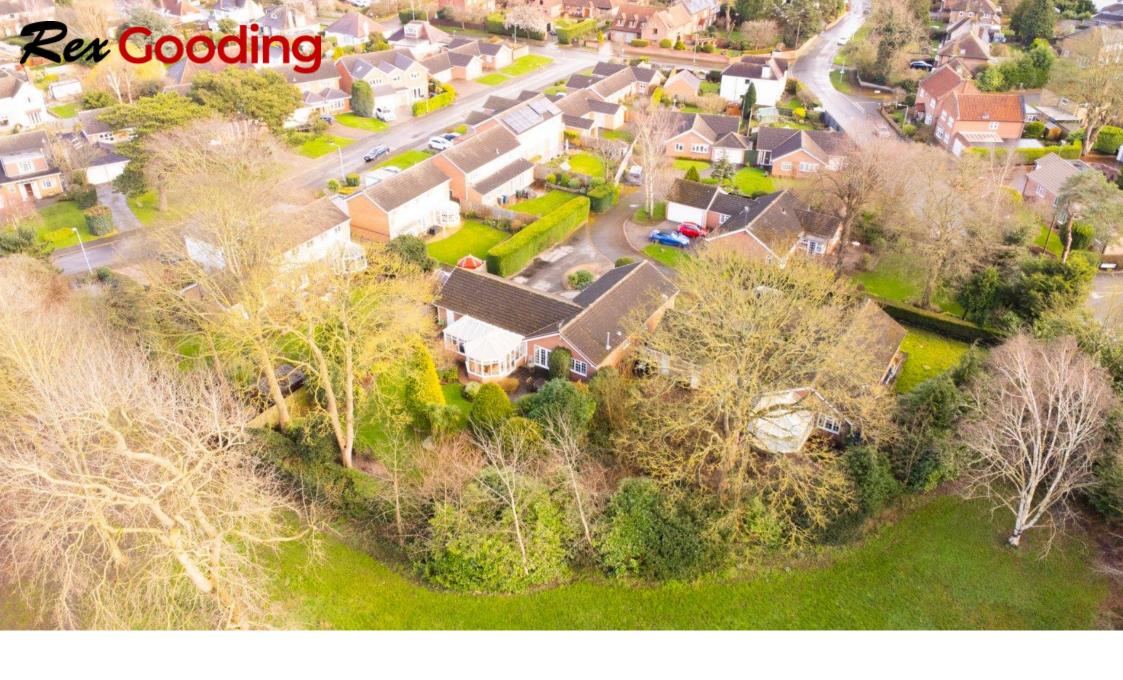

## The White Bungalow, Village Street, Edwalton, NG12 4AB

The White Bungalow offers a rather special location in the heart of Edwalton village backing onto Miss Machin's field and enjoying a lovely established rear garden and lovely mature backdrop. Tucked away at the end of a quiet cul-de-sac off Village Street the property is deceptively spacious and very well maintained. An impressive sized entrance hall leads to a large living room (20ft x 14ft) with French doors onto the garden. Dining room with French doors onto a large conservatory that enjoys those lovely views of the rear garden and the paddock behind. Breakfast kitchen with integral door access to the double garage. The principle bedroom has an en-suite wetroom and there are two further bedrooms and a shower room. There is a generous amount of driveway parking and a double garage. The property is ideal for those looking to downsize without wanting to compromise well-proportioned accommodation. Gas central heating and double glazing.

## **Accommodation & Amenities**

- Lovely Mature Plot & Special Location Backing onto Miss Machin's Field
- Quiet Cul-De-Sac Location off Village Street in the Heart of Edwalton Village
- Spacious & Well Proportioned Accommodation
- Large Living Room, Dining Room, Breakfast Kitchen & Conservatory
- Principal Bedroom with En-suite, Two Further Bedrooms & Shower Room
- Double Garage & Generous Driveway Parking
- Gas Central Heating & Double Glazing